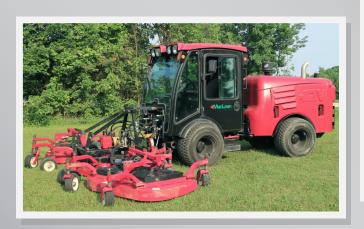

Hydraulic Rotary Sweepers 60", 72", 84" sweeping widths

Hydraulic Offset Sweepers 60" sweeping width

Boom Flail Mowers 47" cutting width; 14' reach

Rotary Finishing Mowers 6', 10', 14' cutting widths

For detailed product specifications, visit