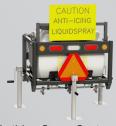

Folding V Plows 60", 82" widths

Fixed V Plows 51" width

Dual Auger Snow Blowers 50", 60", 70", 80" widths

Ribbon Snow Blowers 50" width

Anti-Ice Spray Systems

Rear Mount Sand & Salt Spreaders 5/8 and 1 yard capacities