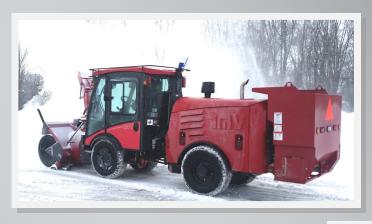

## **All-Season Versatility**

MacLean Engineering & Marketing Co. Limited 1000 6th Street East Owen Sound, Ontario, Canada N4K 1H1 T: 519-370-2999 E: diversified@macleanengineering.com

Angle Plows 60", 72", 84", 96" widths

Folding V Plows 60", 82" widths

Fixed V Plows 51" width

Dual Auger Snow Blowers 50", 60", 70", 80" widths

Ribbon Snow Blowers 50" width

Anti-Ice Spray Systems

Rear Mount Sand & Salt Spreaders 5/8 and 1 yard capacities