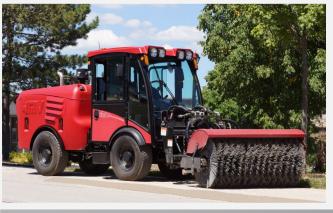

Tow Behind Sand & Salt Spreaders 1 1/4 cubic yard capacity

Water Tanks & Spray Bar Kits

Pickup Sweepers 44" sweeping width

Asphalt & Concrete Planers 18" drum width

Ice Breakers 48" roller width

Front Mount Flail Mowers 74", 88" cutting widths

Hydraulic Rotary Sweepers 60", 72", 84" sweeping widths

Hydraulic Offset Sweepers 60" sweeping width

Boom Flail Mowers 47" cutting width; 14' reach

Rotary Finishing Mowers 6', 10', 14' cutting widths

For detailed product specifications, visit