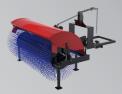

Tow Behind Sand & Salt Spreaders 1 1/4 cubic yard capacity

Water Tanks & Spray Bar Kits

Pickup Sweepers 44" sweeping width

Asphalt & Concrete Planers 18" drum width

Ice Breakers 48" roller width

Front Mount Flail Mowers 74", 88" cutting widths