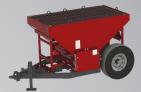

Tow Behind Sand & Salt Spreaders 1 1/4 cubic yard capacity

Water Tanks & Spray Bar Kits

Pickup Sweepers 44" sweeping width

Asphalt & Concrete Planers 18" drum width

Ice Breakers 48" roller width

Front Mount Flail Mowers 74", 88" cutting widths