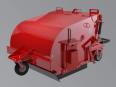

Tow Behind Sand & Salt Spreaders 1 1/4 cubic yard capacity

Water Tanks & Spray Bar Kits

Pickup Sweepers 44" sweeping width

Asphalt & Concrete Planers 18" drum width

Ice Breakers 48" roller width

Front Mount Flail Mowers 74", 88" cutting widths