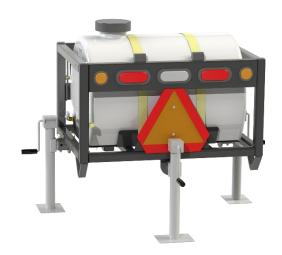

#### **Features**

- Integrated hazard, brake, and reverse lights
- Rear mounted slow-moving vehicle sign
- For increased durability, all fittings are brass
- Adjustable support stands for storage