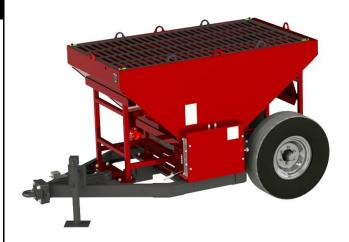

## MacLean MV Tow Behind Drop Spreader

| Specifications     |                        |
|--------------------|------------------------|
| Model              | MTS125                 |
| Capacity           | 1.25 Cubic Yard        |
| Width              | 50"                    |
| Height             | 51"                    |
| Length             | 102"                   |
| Lights             | Brake, Signal, Reverse |
| Approximate Weight | 1600 lbs. (empty)      |

## **Features**

- Integrated hazard, brake and reverse lights
- Hydraulic drive, drum and cam drop spreader
- Manual adjustment lever
- Safety screen to shield moving components and prevent ingress of material into the spreader
- Remote mounted bearing grease fittings
- Hydraulic quick disconnects with cab mounted flow controls
- 6000 lb. axle with electric trailer brakes and breakaway switch
- ST 225/75/R15 tires
- Optional LED light package