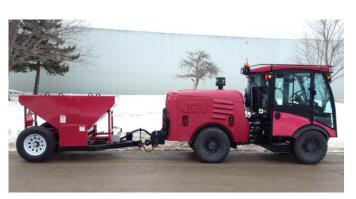

## **Applications**

• Sidewalk sanding or salting

## Requirements

- Class 4 rear receiver style hitch with swivel pintle adaptor
- Cab mounted electric trailer brake controller
- Auto start/stop for standard high flow hydraulics (recommended)