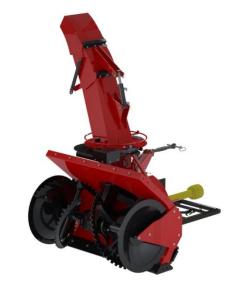

## MacLean MV Ribbon Snow Blower

| Specifications            |                     |
|---------------------------|---------------------|
| Model                     | MRB50               |
| Body Dimensions           | 51" wide x 41" high |
| Auger/ Ribbon Diameter    | 28"                 |
| Impeller Dimensions       | 27" wide x 10" deep |
| Number of Impeller Blades | 5 Blade             |
| Cutting Edge              | AR400               |
| Approximate Weight        | 1180 lbs.           |

## **Features**

- Two stage centre drive with helical ribbons
- Serrated ribbon design
- Open side augers for increased performance
- High performance impeller design
- Hydraulic gear driven chute rotation
- Chute fold-away with damper to allow for easy cleanout and inspection
- Removable and replaceable 12 position skid shoes
- Optional bolt on drift cutters
- Optional end plate kit
- Optional hydraulically extendible truck loading chute