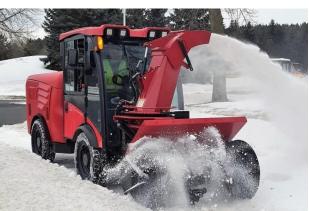

high |
| Auger/ Ribbon Diameter    | 28"                 |
| Impeller Dimensions       | 27" wide x 10" deep |
| Number of Impeller Blades | 5 Blade             |
| Cutting Edge              | AR400               |
| Approximate Weight        | 1180 lbs.           |

## **Features**

- Two stage centre drive with helical ribbons
- Serrated ribbon design
- Open side augers for increased performance
- High performance impeller design
- Hydraulic gear driven chute rotation
- Chute fold-away with damper to allow for easy cleanout and inspection
- Removable and replaceable 12 position skid shoes
- Optional bolt on drift cutters
- Optional end plate kit
- Optional hydraulically extendible truck loading chute

## **Applications**

High capacity snow removal

## Requirements

• MV as equipped