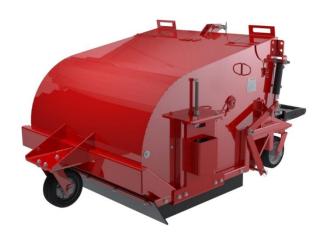

## MacLean MV Pickup Sweeper

| Specifications       |                                                                     |
|----------------------|---------------------------------------------------------------------|
| Sweeping Width       | 44"                                                                 |
| Body Dimensions      | 58" wide x 45" high x 54" long                                      |
| Brush Diameter       | 32"                                                                 |
| Casters              | Three (3) swivel casters with tapered roller bearings, and HD solid |
|                      | pneumatic tires                                                     |
| Dump                 | Bottom gate, hydraulic controlled                                   |
| Drive                | Hydraulic drive with proportional hydraulic controls on the vehicle |
| Approximate Capacity | 4 ½ cubic feet                                                      |
| Approximate Weight   | 1400 lbs. (empty)                                                   |

## **Features**

- Hydraulic direct drive sweeper
- MV's adjustable and proportional hydraulics allow for infinite control over sweeper head rotation speed
- Optional wet kit for dust control

## **Applications**

- Sidewalk sweeping
- Roadside sweeping