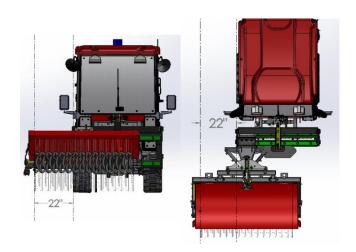

## **Features**

- Hydraulic direct drive sweeper no gears or drive chains
- MV's adjustable and proportional hydraulics allow for infinite control over sweeper head rotation speed
- Ability to rotate the sweeper head in forward or reverse
- Integrated tilt cylinder to adjust sweeper head tilt
- Sweeper head oscillation of 10° per side
- 50" sideshift frame allows sweeper head to extend up to 22" past the side of the MV
- Replaceable UHMW wear strips for the sideshift mechanism
- Greaseable pivots
- Oscillation lock pins
- Integrated storage stands
- Balanced sweeper head to limit broom coning
- Optional wet kit for dust control
- Optional dual motor kit for increased capacity