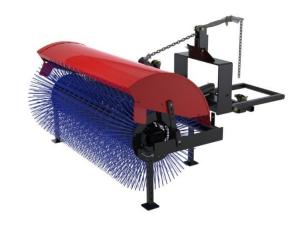

## MacLean MV Hydraulic Sweepers

| Specifications    |                                       |                |                |
|-------------------|---------------------------------------|----------------|----------------|
| Model             | MTCS60                                | MHSW72         | MHSW84         |
| Overall Width     | 65"                                   | 77"            | 89"            |
| Operating Width   | 60"                                   | 72"            | 84"            |
| Brush Diameter    | 10" ID, 32" OD                        | 10" ID, 32" OD | 10" ID, 32" OD |
| Angle             | 35.8°                                 | 35.8°          | 35.8°          |
| Brush Composition | Poly & Wire Combination (Wafer Style) |                |                |

## **Features**

- Hydraulic direct drive sweeper no gears or drive chains
- Integrated tilt cylinder to adjust head tilt
- Sweeper head oscillation
- Integrated storage stands
- Balanced sweeper head to limit broom coning
- MV's adjustable and proportional hydraulics allow for infinite control over sweeper head rotation speed (MTCS60 model with single motor only)
- Ability to rotate the sweeper head in forward or reverse (MTCS60 model only)
- Optional dual motor kit for increased capacity (MTCS60 model only)
- Optional wet kit for dust control