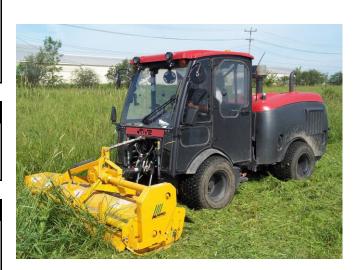

## **Features**

- Forward rotating flail mower to pick up bent grass
- Heavy-duty design with hardened steel
- Rear 6" diameter roller
- Full length replaceable skid shoes
- Slip-clutch PTO shaft
- Fully enclosed drive shaft
- Fully enclosed belt and drive pulleys featuring Kevlar V-belts
- Greasable, sealed, self-aligning bearings
- Full float and oscillation with MacLean hitch

## **Applications**

- Rough-cut mowing
- Parkland reclamation
- Roadside mowing