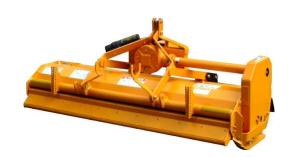

## MacLean MV Flail Mowers

| Specifications        |                                 |                        |
|-----------------------|---------------------------------|------------------------|
| Model                 | FLM74 / Alamo SHDF74            | FLM88 / Alamo SHDF88   |
| Operating Width       | 74"                             | 88"                    |
| Maximum Material Size | Up to 1" diameter grass & weeds |                        |
| Cutting Height        | 0.5" – 6" (in 0.5" increments)  |                        |
| Cutter Shaft Size     | 4.5" diameter 5/16" wall        | 4.5" diameter 3/8 wall |
| Number of Knife Pairs | 36 (coarse cut)                 | 44 (coarse cut)        |
| Approximate Weight    | 1000 lbs.                       | 1100 lbs.              |

## **Features**

- Forward rotating flail mower to pick up bent grass
- Heavy-duty design with hardened steel
- Rear 6" diameter roller
- Full length replaceable skid shoes
- Slip-clutch PTO shaft
- Fully enclosed drive shaft
- Fully enclosed belt and drive pulleys featuring Kevlar V-belts
- Greasable, sealed, self-aligning bearings
- Full float and oscillation with MacLean hitch