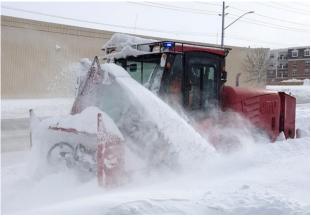

## Applications

- Sidewalk snow blowing
- Roadside snow blowing
- Guardrail clearing
- Truck loading