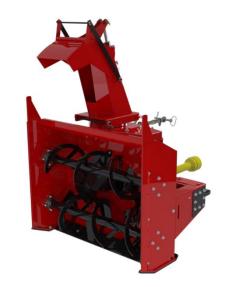

# MacLean MV Dual Auger Snow Blowers

| Specifications       |                              |           |           |           |
|----------------------|------------------------------|-----------|-----------|-----------|
| Model                | MSB50                        | MSB60     | MSB70     | MSB80     |
| Operating Width      | 50″                          | 60"       | 70″       | 80"       |
| Auger Diameter       | 13" Upper, 15" Lower         |           |           |           |
| Impeller Dimensions  | 24" Diameter, 3 Blade Design |           |           |           |
| Height Without Chute | 41"                          |           |           |           |
| Height With Chute    | 84"                          |           |           |           |
| Chute Rotation       | 220°                         |           |           |           |
| Cutting Edge         | AR400                        |           |           |           |
| Approximate Weight   | 1075 lbs.                    | 1100 lbs. | 1165 lbs. | 1275 lbs. |

#### Features

- Heavy-duty dual stage, dual auger municipal design
- Steel frame with side mounted drift cutters
- Open auger flighting for increased snow aeration
- PTO driven with independent auger and impeller shear pins
- Integrated chain guards and chain tensioner
- Removable chute for service and maintenance
- Optional truck loading chute