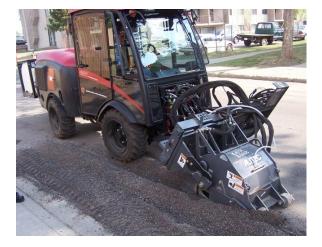

### Applications

- Asphalt cutting
- Concrete cutting
- Road patching/repair
- Utilities access