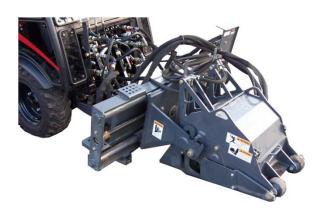

## MacLean MV Cold Planer

| Specifications        |                                    |
|-----------------------|------------------------------------|
| Model                 | MACP18 / Alitec CP18ATD            |
| Drum Width            | 18"                                |
| Maximum Cutting Depth | 6"                                 |
| Drum Oscillation      | 15° each way of center (30° total) |
| Sideshift Travel      | 0-22″                              |
| Number of Bits/Teeth  | 56                                 |
| Approximate Weight    | 2400 lbs.                          |

#### Features

- Hydraulically driven, high torque planetary gear drive
- Self-leveling drum
- Hydraulic sideshift
- Hydraulic depth control
- Hydraulic tilt control
- Rear debris discharge
- Ability to cut both asphalt and concrete
- Easily replaceable bits/teeth
- Optional wet kit for dust control