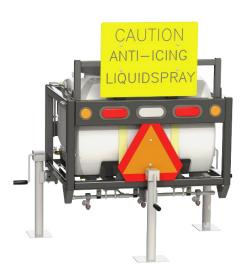

# MacLean MV Anti-Ice Spray System

| Specifications              |                                             |
|-----------------------------|---------------------------------------------|
| Model                       | MWTA                                        |
| Tank Capacity               | 300L (80 US gal.)                           |
| Dimensions                  | 59" wide x 54" high x 44" long              |
| Approximate Weight          | 435 lbs. (empty)                            |
| Pump                        | 12VDC                                       |
| Pump Output Flow            | 1.8 GPM with 60 psi pressure switch         |
| Number of Spray Nozzles     | 3 x 110°                                    |
| Spray Pattern Width         | 50" – 60" (depending on regulator pressure) |
| Required Operating Pressure | 20 PSI – 50 PSI                             |

# Features

- Integrated hazard, brake, and reverse lights
- Rear mounted slow-moving vehicle sign
- For increased durability, all fittings are brass
- Removable "CAUTION" sign
- Adjustable support stands for storage