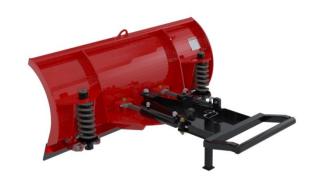

## MacLean MV Angle Plows

| Specifications      |                |           |           |           |           |
|---------------------|----------------|-----------|-----------|-----------|-----------|
| Model               | MSAPII60       | MTAP60    | MTAP72    | MTAP84    | MTAP96    |
| Style               | Moldboard Trip | Trip Edge | Trip Edge | Trip Edge | Trip Edge |
| Straight Width      | 60"            | 60"       | 72"       | 84"       | 96"       |
| Moldboard Height    | 28"            | 29"       | 29"       | 29"       | 29"       |
| <b>Cutting Edge</b> | AR400          | AR400     | AR400     | AR400     | AR400     |

## **Features**

- Angle plows are equipped with dual hydraulic cylinders and cushion valve for improved control, safety, and comfort
- Blade designs allow for safe operation around curbs, manhole covers, and uneven ground
- Equipped with AR400 hardened cutting edges Moldboard trip plow features adjustable tension spring arm that allows for safe installation and adjustability in trip action sensitivity
- Trip edge plows feature heavy-duty compression springs and a split trip edge for increased performance