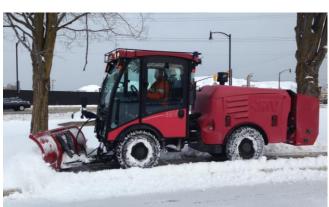

| Moldboard Height    | 28"            | 29"       | 29"       | 29"       | 29"       |
| <b>Cutting Edge</b> | AR400          | AR400     | AR400     | AR400     | AR400     |

## **Features**

- Angle plows are equipped with dual hydraulic cylinders and cushion valve for improved control, safety, and comfort
- Blade designs allow for safe operation around curbs, manhole covers, and uneven ground
- Equipped with AR400 hardened cutting edges Moldboard trip plow features adjustable tension spring arm that allows for safe installation and adjustability in trip action sensitivity
- Trip edge plows feature heavy-duty compression springs and a split trip edge for increased performance

## **Applications**

- Sidewalk snow plowing
- Parking lot snow clearing

## Requirements

MV as equipped





T: |

F:

W:

519-370-2999

519-370-2546

www.macleanengineering.com