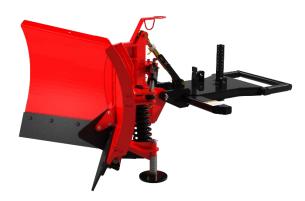

## MacLean MV 60" Folding V Plow

| Specifications                          |            |
|-----------------------------------------|------------|
| Model                                   | MFVC60     |
| Width @ Cutting Edge (Straight Blade)   | 58"        |
| Width @ Cutting Edge (V Folded Back)    | 52" @ 110° |
| Width @ Cutting Edge (V Folded Forward) | 44" @ 110° |
| Height @ Wing Tips                      | 31"        |
| Cutting Edge                            | AR400      |

## **Features**

- Trip edge style wings using coil springs
- Greasable pivots
- Heavy-duty piano hinge for wings
- Hard stops for retracted V position
- Bullnose for float and plow protection
- 2" bore cylinders
- Replaceable AR400 cutting edges
- 2 adjustable skids shoes
- Heavy-duty, greasable pushframe