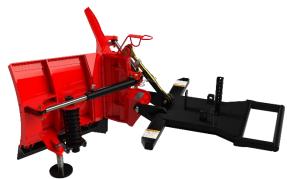

## MacLean MV 60" Folding V Plow

| Specifications                          |            |
|-----------------------------------------|------------|
| Model                                   | MFVC60     |
| Width @ Cutting Edge (Straight Blade)   | 58"        |
| Width @ Cutting Edge (V Folded Back)    | 52" @ 110° |
| Width @ Cutting Edge (V Folded Forward) | 44" @ 110° |
| Height @ Wing Tips                      | 31"        |
| Cutting Edge                            | AR400      |

## **Features**

- Trip edge style wings using coil springs
- Greasable pivots
- Heavy-duty piano hinge for wings
- Hard stops for retracted V position
- Bullnose for float and plow protection
- 2" bore cylinders
- Replaceable AR400 cutting edges
- 2 adjustable skids shoes
- Heavy-duty, greasable pushframe