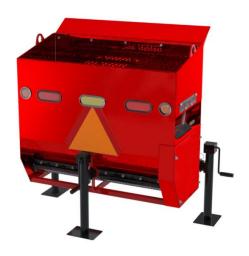

## MacLean MV 5/8 Yard Drop Spreader

| Specifications     |                        |
|--------------------|------------------------|
| Model              | MDS05                  |
| Capacity           | 5/8 (0.625) Cubic Yard |
| Width              | 43"                    |
| Height             | 36.5″                  |
| Lights             | Brake, Signal, Reverse |
| Approximate Weight | 390 lbs. (empty)       |

#### Features

- Integrated hazard, brake, and reverse lights
- Hydraulic drive, drum and cam drop spreader
- Manual adjustment lever
- Safety screen to shield moving components and prevent ingress of material into the spreader
- Remote mounted grease fittings
- Hydraulic quick disconnects with cab mounted flow controls
- Adjustable and stowable storage stands
- Optional LED light package